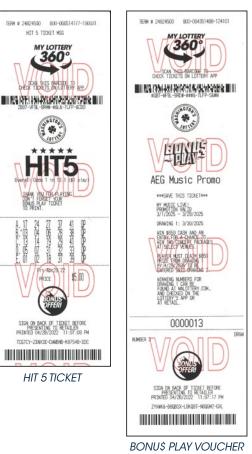

## **AVAILABLE TO PURCHASE**

3/1/25-3/29/25

When players purchase a \$5 *HIT 5* ticket, a Bonu\$ Play voucher will follow. Please provide the player with the *HIT 5* ticket AND the Bonu\$ Play voucher.

## HOW TO WIN \$650 CASH

- When a player purchases a \$5 HIT 5 ticket a Bonu\$ Play ticket for a chance to win \$650 will follow.
- Bonu\$ Play voucher drawing on Sunday, 3/30/25.

# Claiming a Prize

- Players may check their Bonu\$ Play voucher after the drawing (3/30/25) on the Lottery's website, mobile app, ticket checker or vending machine.
- Bonu\$ Play prizes must be claimed at a Lottery office by 4/29/25.