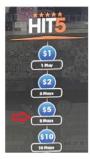

#### GT1200 Terminal

• Select \$5 HIT5 QP option.

- Players may use a playslip for a single \$5 HIT 5 ticket.
- Give player both the ticket and the Bonu\$ Play voucher.

#### **Gemini Touch Vending Machine**

• Select "HIT 5"

• Select \$5 (5 plays) option.

 After checkout, the \$5 HIT 5 ticket and the Bonu\$ Play voucher will drop into the tray.

HIT 5 drawings are held daily at 8 p.m. PT. Ticket sales are suspended every draw at 7:45 p.m. and resume at 7:46 p.m.