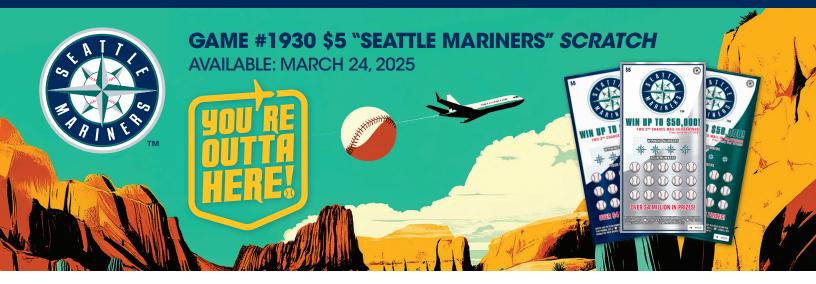

## **RETAILER INFORMATION SHEET - RETAIL & STAFF USE ONLY**

## **HOW TO ENTER**

Complete the back of any non-winning Washington's Lottery *Scratch* Game #1930 \$5 "SEATTLE MARINERS" ticket (include email and daytime phone number), place in envelope and apply correct postage.